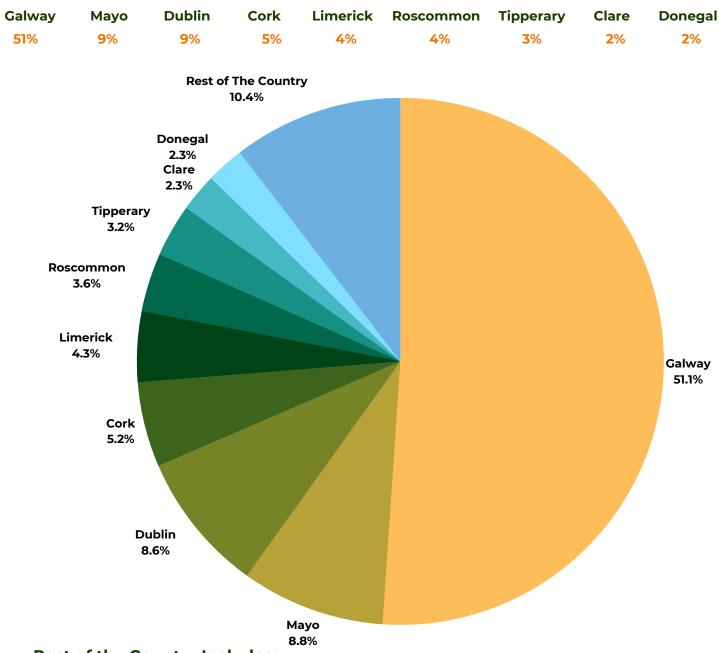

### Locations Irish Counties

#### **Rest of the Country Includes:**

Kerry, Kildare, Kilkenny, Offaly, Waterford, Westmeath, Wexford, Laois, Louth, Monaghan, Sligo