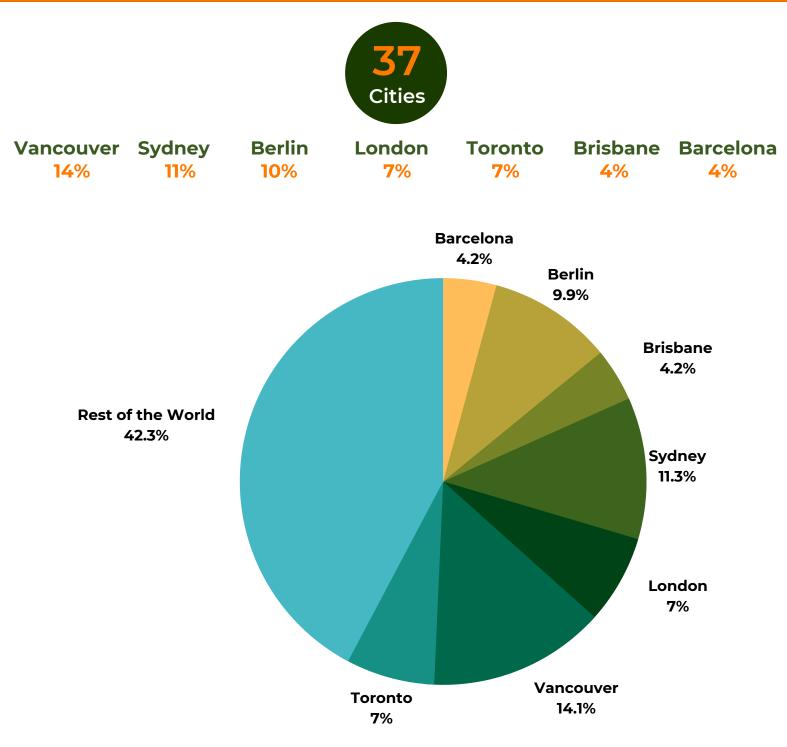

### **Locations** Global Cities

#### **Rest of the World Includes:**

Abu Dhabi, Amsterdam, Antalya, Bentley, Bilbao, Broome, Chicago, Dubai, Edinburgh, Eindhoven, Ha Noi, Ho Chi Minh City, Inverness, Istanbul, Jakarta, Liverpool, Manila, Melbourne, Montreal, Nelson, New York, Orca, Paderborn, Rotterdam, St. John, St. Laurent, Seville, Singapore, Surat Thani, Tokyo