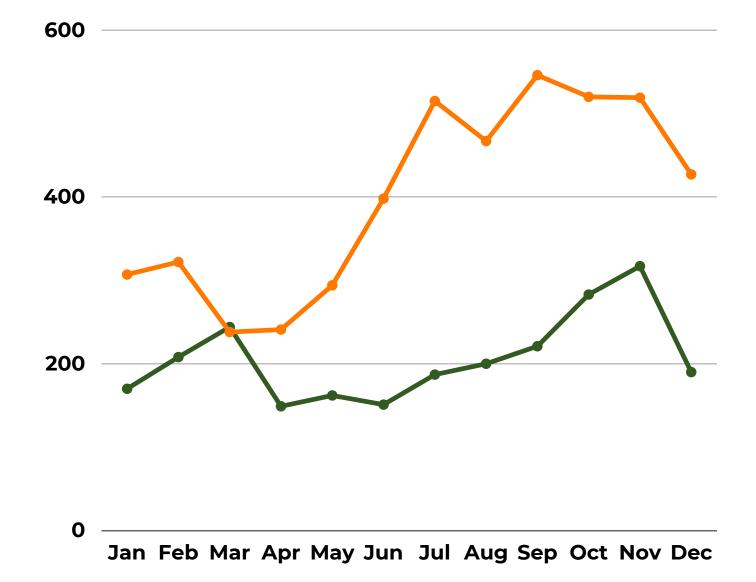

### **Appointments** 2019-2020 Comparison

|      | Jan         | Feb         | Mar        | Apr         | May         | Jun          | Jul          | Aug          | Sep          | Oct         | Nov         | Dec          |
|------|-------------|-------------|------------|-------------|-------------|--------------|--------------|--------------|--------------|-------------|-------------|--------------|
| 2019 | 170         | 208         | 244        | 149         | 162         | 151          | 187          | 200          | 221          | 283         | 317         | 190          |
| 2020 | 307         | 322         | 238        | 241         | 294         | 398          | 515          | 467          | 546          | 520         | 519         | 427          |
|      | <b>↑81%</b> | <b>↑55%</b> | <b>↓2%</b> | <b>↑62%</b> | <b>↑81%</b> | <b>↑164%</b> | <b>↑175%</b> | <b>↑134%</b> | <b>↑147%</b> | <b>↑84%</b> | <b>↑64%</b> | <b>↑125%</b> |