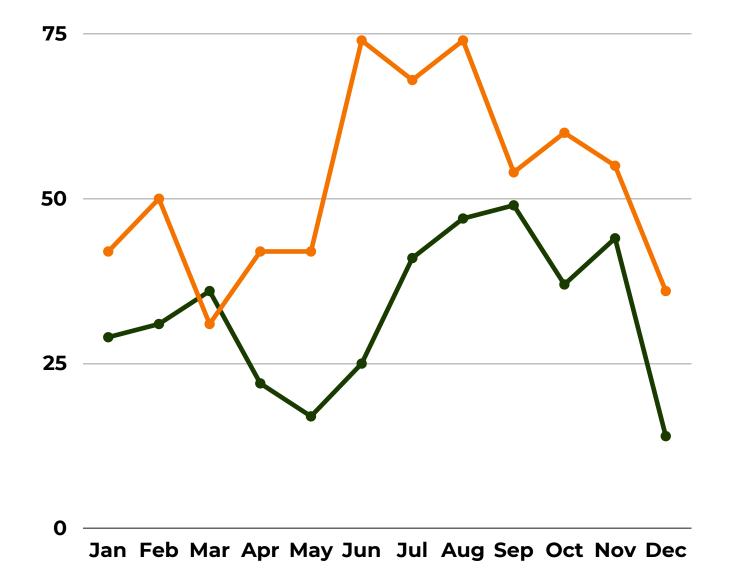

### **Appointments** Total Appointments

### **Appointments** 2019-2020 Comparison

|      | Jan         | Feb         | Mar        | Apr         | May         | Jun          | Jul          | Aug          | Sep          | Oct         | Nov         | Dec          |
|------|-------------|-------------|------------|-------------|-------------|--------------|--------------|--------------|--------------|-------------|-------------|--------------|
| 2019 | 170         | 208         | 244        | 149         | 162         | 151          | 187          | 200          | 221          | 283         | 317         | 190          |
| 2020 | 307         | 322         | 238        | 241         | 294         | 398          | 515          | 467          | 546          | 520         | 519         | 427          |
|      | <b>↑81%</b> | <b>↑55%</b> | <b>↓2%</b> | <b>↑62%</b> | <b>↑81%</b> | <b>↑164%</b> | <b>↑175%</b> | <b>↑134%</b> | <b>↑147%</b> | <b>↑84%</b> | <b>↑64%</b> | <b>↑125%</b> |