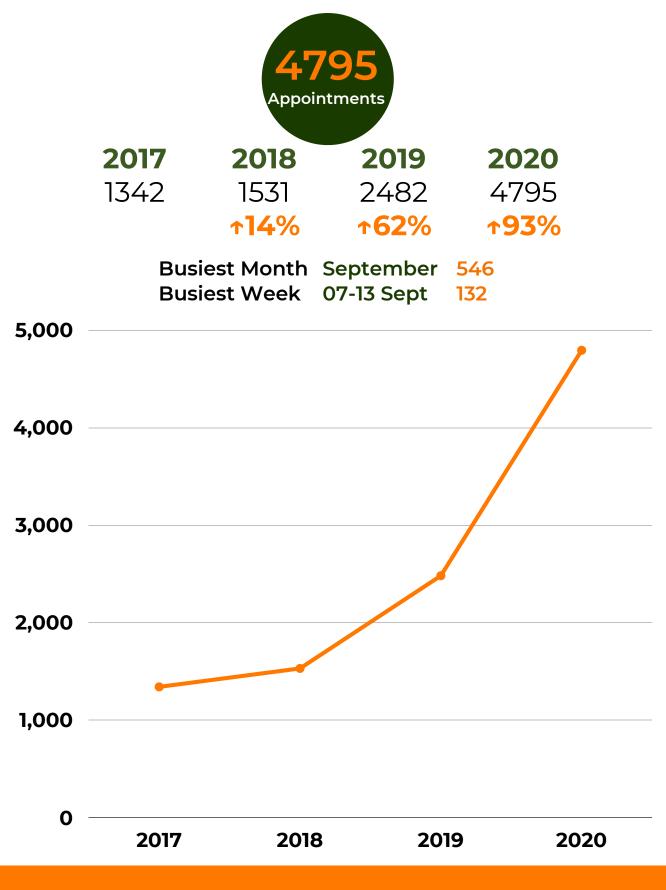

Our mental health service provision increased across the board in 2020 and an example of this is the fact that our counselling services provision rose by 93% on 2019! We provided just <4800 appointments locally in Galway and Mayo face-to-face and also nationally/internationally online.

### **Appointments** Total Appointments