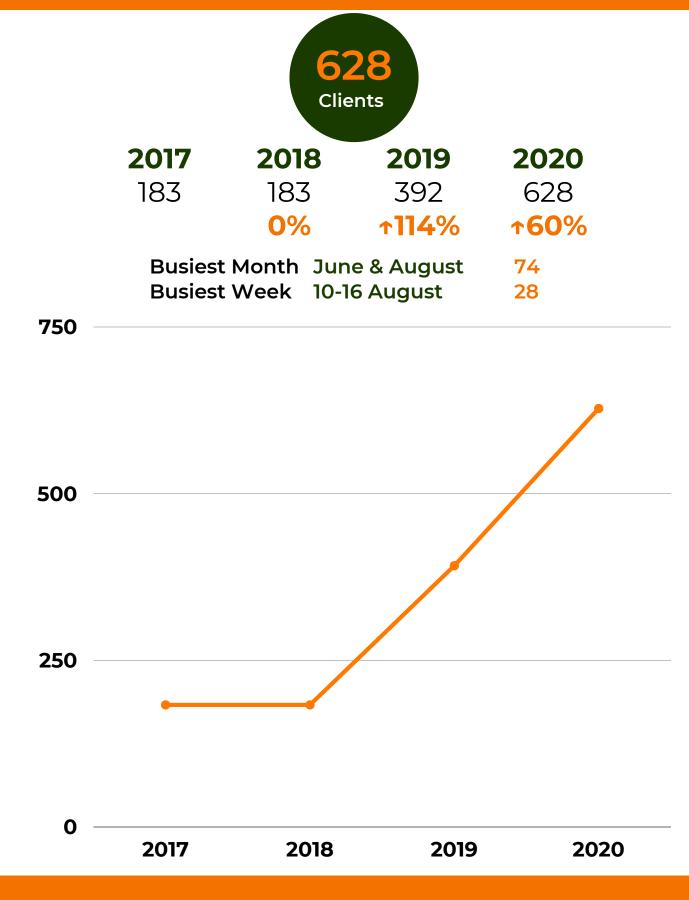

v         | Dec          |
|------|-------------|-------------|------------|-------------|-------------|--------------|--------------|--------------|--------------|-------------|-------------|--------------|
| 2019 | 170         | 208         | 244        | 149         | 162         | 151          | 187          | 200          | 221          | 283         | 317         | 190          |
| 2020 | 307         | 322         | 238        | 241         | 294         | 398          | 515          | 467          | 546          | 520         | 519         | 427          |
|      | <b>↑81%</b> | <b>↑55%</b> | <b>↓2%</b> | <b>↑62%</b> | <b>↑81%</b> | <b>↑164%</b> | <b>↑175%</b> | <b>↑134%</b> | <b>↑147%</b> | <b>↑84%</b> | <b>↑64%</b> | <b>↑125%</b> |





# Clients



### **Clients** Total Clients



### **Clients** 2019-2020 Comparison

|      | Jan         | Feb         | Mar        | Apr         | Мау          | Jun          | Jul         | Aug        | Sep         | Oct         | Nov         | Dec          |
|------|-------------|-------------|------------|-------------|--------------|--------------|-------------|------------|-------------|-------------|-------------|--------------|
| 2019 | 29          | 31          | 36         | 22          | 17           | 25           | 41          | 47         | 49          | 37          | 44          | 14           |
| 2020 | 42          | 50          | 31         | 42          | 42           | 74           | 68          | 74         | 54          | 60          | 55          | 36           |
|      | <b>↑45%</b> | <b>↑61%</b> | <b>↓4%</b>